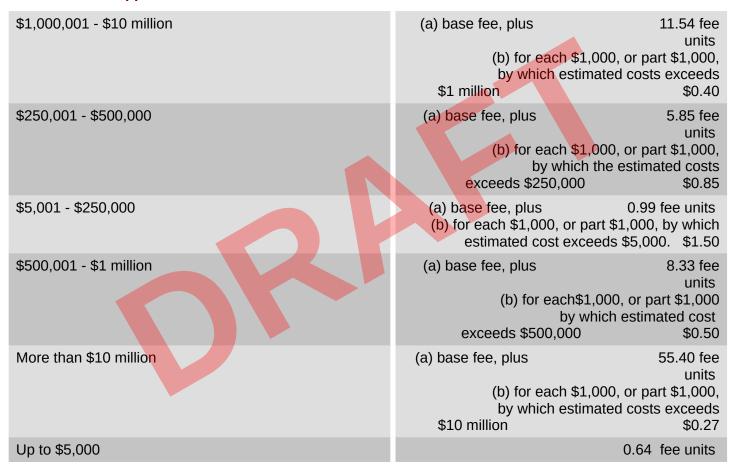

### **Application for review**

| \$1,000,001 - \$10 million | (a) base Fee, plus  unit  (b) for each \$1,000, or part \$1,000,  by which estimasted cost exceeds \$1 million  \$0.40 |
|----------------------------|------------------------------------------------------------------------------------------------------------------------|
| \$250,001 - \$500,000      | (a) base Fee, plus  unit  (b) for each \$1,000, or part \$1,000, by which estimated cost exceeds \$250,000  \$0.85     |
| \$5,001 - \$250,000        | (a) base Fee, plus  unit  (b) for each \$1,000, or part \$1,000, by which estimasted cost exceeds \$5,000 \$1.50       |
| \$500,001 - \$1 million    | (a) base Fee, plus  unit  (b) for each \$1,000, or part \$1,000, by which estimasted cost exceeds \$500,000 \$0.50     |
| More than \$10 million     | (a) base Fee, plus  unit  (b) for each \$1,000, or part \$1,000, by which estimasted cost exceeds \$10 Million  \$0.27 |
| Up to \$5,000              | 0.64 fee units                                                                                                         |
|                            |                                                                                                                        |